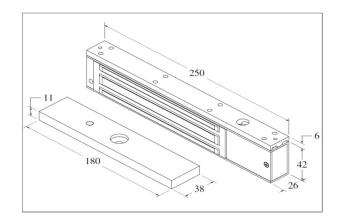

#### **FEATURES & SPECIFICATION**

Life Safety Applications

Zero Residual Magnetism

Low Energy Consumption

**Cost Savings** 

12/24Vdc Selectable

Ideal for all door types

| Models<br>Features & Spec. | UL275-S-A          | UL275-SL-A   |  |
|----------------------------|--------------------|--------------|--|
| Lock Status Monitoring     | -                  | $\checkmark$ |  |
| Holding Force              | Up to 600lbs       |              |  |
| Magnet Size                | 250 X 42 X 26 mm   |              |  |
| Armature Size              | 180 X 38 X 11 mm   |              |  |
| Current Drain              | 480mA±10%/12Vdc    |              |  |
|                            | 240mA±10%/24Vdc    |              |  |
| Operating Temperature      | (-10 to 55) ℃      |              |  |
|                            | (14 to 131)°F      |              |  |
| Housing Finishing          | Anodized Aluminium |              |  |
| Est. Weight                | 2.0kg              |              |  |

## STANDARD INSTALLATION DIAGRAM

Explode View

Side View