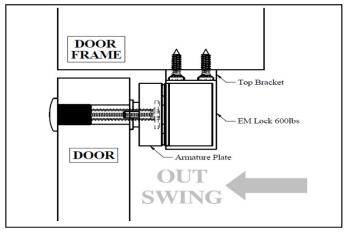

|              |  |
| Operating Temperature      | (-10 to 55) ℃      |              |  |
|                            | (14 to 131)°F      |              |  |
| Housing Finishing          | Anodized Aluminium |              |  |
| Est. Weight                | 2.0kg              |              |  |



#### www.algateclocks.com

WARRANTY: -ALGATEC EM Lock are warranted against defects in material and workmanship while used in normal service for a period of 5 years from the date of sale to the original customer. DISCLAIMER: -Specifications are subject to change without prior notice. -Attached photo is for reference purpose only, actual product may varies.



### ELECTRO-MAGNETIC LOCK PRODUCTS



# 275 Series

600lbs Electromagnetic Lock

## STANDARD INSTALLATION DIAGRAM



Explode View



Side View

#### **OPTIONAL - BRACKET SELECTION**

| U1-275    | ZL-275     | ZLE-275    | LS-275 | GG-275 | ZLC-275 |
|-----------|------------|------------|--------|--------|---------|
| ZLC-275-G | ZLDC-275-G | LSDC-275-G | AH-275 | AB-275 |         |

#### WIRING DIAGRAM



www.algateclocks.com

WARRANTY: -ALGATEC EM Lock are warranted against defects in material and workmanship while used in normal service for a period of 5 years from the date of sale to the original customer. DISCLAIMER: -Specifications are subject to change without prior notice. -Attached photo is for reference purpose only, actual product may varies.