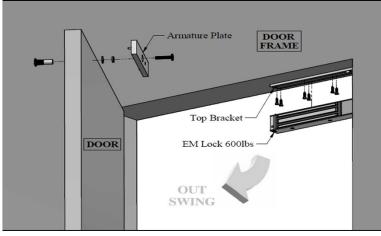

240mA±10%/24Vdc    |              |  |
| Operating Temperature      | (-10 to 55) ℃      |              |  |
|                            | (14 to 131)°F      |              |  |
| Housing Finishing          | Anodized Aluminium |              |  |
| Est. Weight                | 2.0kg              |              |  |



#### www.algateclocks.com

WARRANTY: -ALGATEC EM Lock are warranted against defects in material and workmanship while used in normal service for a period of 5 years from the date of sale to the original customer. DISCLAIMER: -Specifications are subject to change without prior notice. -Attached photo is for reference purpose only, actual product may varies.



### ELECTRO-MAGNETIC LOCK PRODUCTS



# 275 Series

600lbs Electromagnetic Lock

## STANDARD INSTALLATION DIAGRAM



Explode View



Side View

#### **OPTIONAL - BRACKET SELECTION**

| U1-275    | ZL-275     | ZLE-275    | LS-275 | GG-275 | ZLC-275 |
|-----------|------------|------------|--------|--------|---------|
| ZLC-275-G | ZLDC-275-G | LSDC-275-G | AH-275 | AB-275 |         |

#### WIRING DIAGRAM



www.algateclocks.com

WARRANTY: -ALGATEC EM Lock are warranted against defects in material and workmanship while used in normal service for a period of 5 years from the date of sale to the original customer. DISCLAIMER: -Specifications are subject to change without prior notice. -Attached photo is for reference purpose only, actual product may varies.