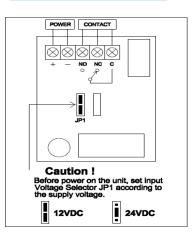

#### WIRING DIAGRAM

www.algateclocks.com

WARRANTY: -ALGATEC EM Lock are warranted against defects in material and workmanship while used in normal service for a period of 5 years from the date of sale to the original customer. DISCLAIMER: -Specifications are subject to change without prior notice. -Attached photo is for reference purpose only, actual product may varies.