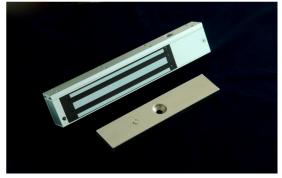

### DESCRIPTION

600lbs EM locks were designed to meet fire/life safety applications by providing an auxiliary locking mechanism that has no moving parts to bind or wear out for trouble free operation. This will ensure inhibited release at all times where they have become extremely prevalent in applications other than fire/life safety. Suitable for access controlled & secure areas within buildings.

# 275 Series

600lbs Electromagnetic Lock