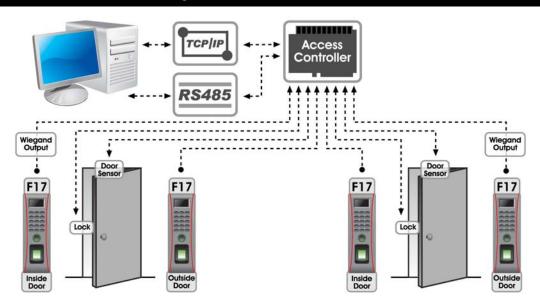

## **Features:**

- Reliable, durable and highly accurate ZK optical sensor with ZK Finger V10.0 agorithm
- IP65 Rated design
- Less than 1 second user recognition
- Stores 1,500 templates, 10 000 cards and 30,000 transactions
- Reads Fingerprint and/or RFID card
- Supports 50 time zones, 5 groups and 10 unlock combinations

- Integrated 125kHz RFID proximity reader
- Built-in Serial and Ethernet ports
- Built-in Wiegand input/output ports for connection to third party control panels
- Built-in USB port allows for manual data transfer
- Audio Visual indications for acceptance and rejection of valid/invalid fingers
- Tamper switch



South Africa











## **Standalone Configuration:**



## 3rd Party Controller Configuration:



## Specifications:

| Fingerprint Capacity:      | 1,500 templates                                                     |
|----------------------------|---------------------------------------------------------------------|
| Transaction Capacity:      | 30,000 transactions                                                 |
| RFID Card Capacity:        | 10,000 cards                                                        |
| Sensor:                    | ZK Optical Sensor                                                   |
| Algorithm Version:         | ZK Finger v10.0                                                     |
| Built-in Card Reader:      | 125kHz RFID proximity reader                                        |
| Communication:             | RS485, TCP/IP, USB-host