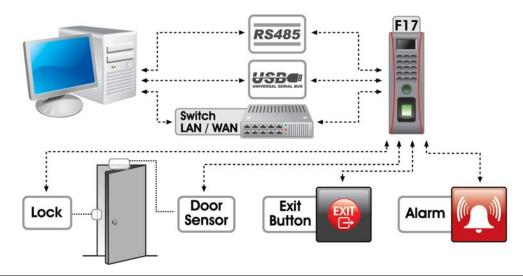

## **Features:**

- Reliable, durable and highly accurate ZK optical sensor with ZK Finger V10.0 agorithm
- IP65 Rated design
- Less than 1 second user recognition
- Stores 1,500 templates, 10 000 cards and 30,000 transactions
- Reads Fingerprint and/or RFID card
- Supports 50 time zones, 5 groups and 10 unlock combinations

- Integrated 125kHz RFID proximity reader
- Built-in Serial and Ethernet ports
- Built-in Wiegand input/output ports for connection to third party control panels
- Built-in USB port allows for manual data transfer
- Audio Visual indications for acceptance and rejection of valid/invalid fingers
- Tamper switch



South Africa











## **Standalone Configuration:**



## 3rd Party Controller Configuration:



## Specifications:

| Fingerprint Capacity:      | 1,500 templates                                                     |
|----------------------------|---------------------------------------------------------------------|
| Transaction Capacity:      | 30,000 transactions                                                 |
| RFID Card Capacity:        | 10,000 cards                                                        |
| Sensor:                    | ZK Optical Sensor                                                   |
| Algorithm Version:         | ZK Finger v10.0                                                     |
| Built-in Card Reader:      | 125kHz RFID proximity reader                                        |
| Communication: