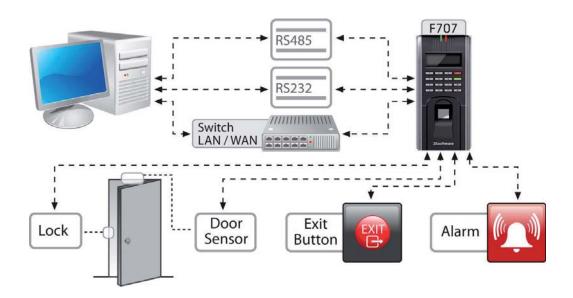

- 3000 Fingerprint templates
- 50 000 Transactions
- TCP/IP Communication
- Tamper switch
- Built-in Wiegand input / output ports

- B & W LCD screen
- Full SDK available for intergration
- Reliable and durable ZK optical sensor
- Less than 1 second recognition
- Connect to 3rd party access controllers



South Africa











## **Standalone Configuration:**



## 3rd Party Controller Configuration:



## **Specifications:**

| User Capacity:      | 3000 templates                                                     |
|---------------------|--------------------------------------------------------------------|
| Transactions:       | 50 000                                                             |
| Sensor:             | ZK OPtical Sensor                                                  |
| Algorithm:          | ZK Version 10.0                                                    |
| Communications:     | TCP/IP, RS232/485                                                  |
| Wiegand:            | Input & Output                                                     |
| Interface:          | 3rd Party electric lock, door sensor, exit button, open d