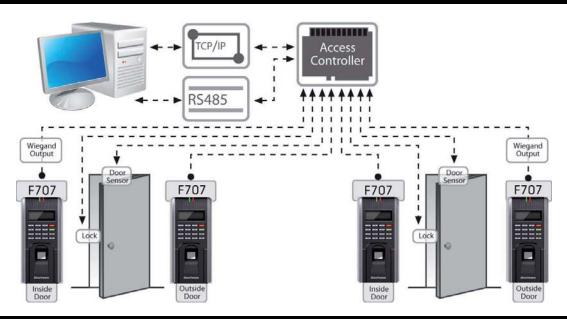

- 3000 Fingerprint templates
- 50 000 Transactions
- TCP/IP Communication
- Tamper switch
- Built-in Wiegand input / output ports

- B & W LCD screen
- Full SDK available for intergration
- Reliable and durable ZK optical sensor
- Less than 1 second recognition
- Connect to 3rd party access controllers



South Africa











## **Standalone Configuration:**



## 3rd Party Controller Configuration:



## **Specifications:**

| User Capacity:      | 3000 templates                                                     |
|---------------------|--------------------------------------------------------------------|
| Transactions:       | 50 000                                                             |
| Sensor:             | ZK OPtical Sensor                                                  |
| Algorithm:          | ZK Version 10.0                                                    |
| Communications:     | TCP/IP, RS232/485                                                  |
| Wiegand:            | Input & Output                                                     |
| Interface:          | 3rd Party electric lock, door sensor, exit button, open door alarm |
| Standard Functions: | 50 Tim