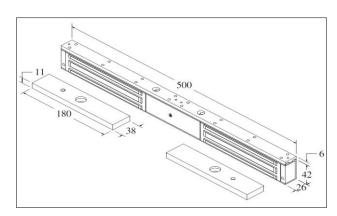

### FEATURES & SPECIFICATION

Life Safety Applications

Zero Residual Magnetism

Low Energy Consumption

**Cost Savings** 

12/24Vdc Selectable

Ideal for all door types

| Models<br>Features & Spec. | UL275-D-A          | UL275-DL-A   |  |
|----------------------------|--------------------|--------------|--|
| Lock Status Monitoring     | -                  | $\checkmark$ |  |
| Holding Force              | Up to 600lbs       |              |  |
| Magnet Size                | 500 X 42 X 26 mm   |              |  |
| Armature Size              | 180 X 38 X 11 mm   |              |  |
| Current Drain              | 480mA±10%/12Vdc    |              |  |
|                            | 240mA±10%/24Vdc    |              |  |
| Operating Temperature      | (-10 to 55)°C      |              |  |
|                            | (14 to 131)°F      |              |  |
| Housing Finishing          | Anodized Aluminium |              |  |
| Est. Weight                | 3.7kg              |              |  |