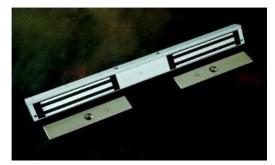

### 600lbs Double Electromagnetic Lock

Model UL275-D-A (Unmonitored Version) UL275-DL-A (Monitored Version)

#### DESCRIPTION

600lbs Double EM locks were designed to meet fire/life safety applications by providing an auxiliary locking mechanism that has no moving parts to bind or wear out for trouble free operation. This will ensure inhibited release at all times where they have become extremely prevalent in applications other than fire/life safety. Suitable for access controlled & secure areas within buildings with double leaf doors.