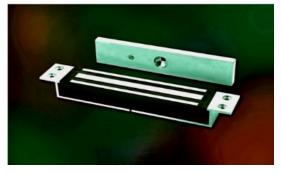

#### 600lbs Mortice Electromagnetic Lock

Model UL275-M-A (Unmonitored Version) UL275-ML-A (Monitored Version)

#### DESCRIPTION

600lbs Mortice EM Locks were designed to meet fire/life safety applications by providing an auxiliary locking mechanism that has no moving parts to bind or wear out for trouble free operation. This will ensure inhibited release at all times where they have become extremely prevalent in applications other than fire/life safety. Specially designed for flush mount applications access control.