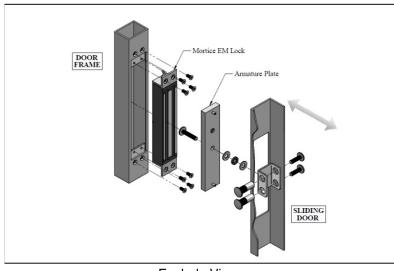

| 240mA±10%/24Vdc    |              |
| Operating Temperature      | (-10 to 55) ℃      |              |
|                            | (14 to 131)℉       |              |
| Housing Finishing          | Anodized Aluminium |              |
| Est. Weight                | 2.0kg              |              |



www.algateclocks.com

WARRANTY: -ALGATEC EM Lock are warranted against defects in material and workmanship while used in normal service for a period of 5 years from the date of sale to the original customer. DISCLAIMER: -Specifications are subject to change without prior notice. -Attached photo is for reference purpose only, actual product may varies.



## ELECTRO-MAGNETIC LOCK PRODUCTS



# **Mortice Series**

600lbs Mortice Electromagnetic Lock

## STANDARD INSTALLATION DIAGRAM



**Explode View** 



Side View

#### WIRING DIAGRAM



www.algateclocks.com