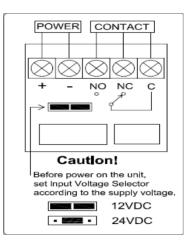

emperature      | (-10 to 55) ℃      |              |
|                            | (14 to 131)℉       |              |
| Housing Finishing          | Anodized Aluminium |              |
| Est. Weight                | 2.0kg              |              |



www.algateclocks.com

WARRANTY: -ALGATEC EM Lock are warranted against defects in material and workmanship while used in normal service for a period of 5 years from the date of sale to the original customer. DISCLAIMER: -Specifications are subject to change without prior notice. -Attached photo is for reference purpose only, actual product may varies.



## ELECTRO-MAGNETIC LOCK PRODUCTS



# **Mortice Series**

600lbs Mortice Electromagnetic Lock

## STANDARD INSTALLATION DIAGRAM



**Explode View** 



Side View

#### WIRING DIAGRAM



www.algateclocks.com