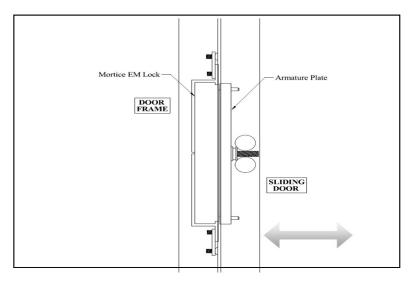

|              |
| Operating Temperature      | (-10 to 55) ℃      |              |
|                            | (14 to 131)℉       |              |
| Housing Finishing          | Anodized Aluminium |              |
| Est. Weight                | 2.0kg              |              |



www.algateclocks.com

WARRANTY: -ALGATEC EM Lock are warranted against defects in material and workmanship while used in normal service for a period of 5 years from the date of sale to the original customer. DISCLAIMER: -Specifications are subject to change without prior notice. -Attached photo is for reference purpose only, actual product may varies.



## ELECTRO-MAGNETIC LOCK PRODUCTS



# **Mortice Series**

600lbs Mortice Electromagnetic Lock

## STANDARD INSTALLATION DIAGRAM



**Explode View** 



Side View

#### WIRING DIAGRAM



www.algateclocks.com