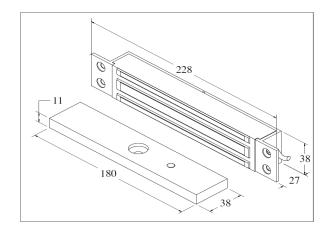

#### **FEATURES & SPECIFICATION**

Life Safety Applications

Zero Residual Magnetism

Low Energy Consumption

**Cost Savings** 

12/24 Vdc Selectable

Ideal for all door types

| Models<br>Features & Spec. | UL275-M-A          | UL275-ML-A   |
|----------------------------|--------------------|--------------|
|                            |                    |              |
| Lock Status Monitoring     | -                  | $\checkmark$ |
| Holding Force              | Up to 600lbs       |              |
| Magnet Size                | 228 X 38 X 27 mm   |              |
| Armature Size              | 180 X 38 X 11 mm   |              |
| Current Drain              | 480mA±10%/12Vdc    |              |
|                            | 240mA±10%/24Vdc    |              |
| Operating Temperature      | (-10 to 55) ℃      |              |
|                            | (14 to 131)℉       |              |
| Housing Finishing          | Anodized Aluminium |              |
| Est. Weight                | 2.0kg              |              |